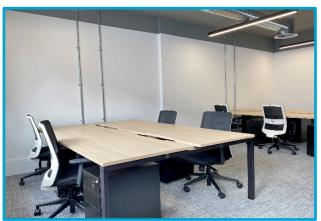

# Description

A prominent and attractive, Grade II listed period fronted building. The property has been comprehensively refurbished providing top of the range, modern offices. This includes exposed services, air-conditioning with fresh air ventilation (installed circa February 2022), LED lighting and rewiring. Each floor has its own electricity meter and a Tenant will have full control over their own air-conditioning and ventilation system. The 3<sup>rd</sup> floor features a brand new, CAT A + fit-out including 20 desks, 2 meeting rooms, kitchen and breakout area along with private WC's. 3 Soho Square benefits from a reception area with a commissionaire to greet visitors, a ground floor boardroom to hire and finally, a private cinema which Tenants of the building can hire subject to availability. Tenants at 3 Soho Square have access to showers on the ground floor.

### Features Include

- ✓ Fitted and furnished with 20 Desks
- ✓ 2 Meeting rooms and kitchen with breakout area
- ✓ LED Lighting on sensors
- ✓ Manned reception on the ground floor
- ✓ Modern space with exposed services