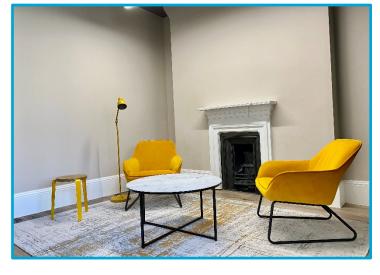

# Description

A prominent and attractive, Grade II listed period fronted building. The property has been comprehensively refurbished providing top of the range, modern offices. This includes exposed services, air-conditioning with fresh air ventilation (installed circa February 2022), LED lighting and rewiring. Each floor has its own electricity meter and a Tenant will have full control over their own air-conditioning and ventilation system. The 3<sup>rd</sup> floor features a brand new, CAT A + fit-out including 20 desks, 2 meeting rooms, kitchen and breakout area along with private WC's. 3 Soho Square benefits from a reception area with a commissionaire to greet visitors, a ground floor boardroom to hire and finally, a private cinema which Tenants of the building can hire subject to availability. Tenants at 3 Soho Square have access to showers on the ground floor.

- ✓ Private Male and Female WC's on each floor
- ✓ 24 Seat private cinema to hire by Tenants
- ✓ Passenger lift. Showers on the ground floor.
- √ 3.075m maximum floor to ceiling height
- ✓ Air-conditioning with fresh air ventilation