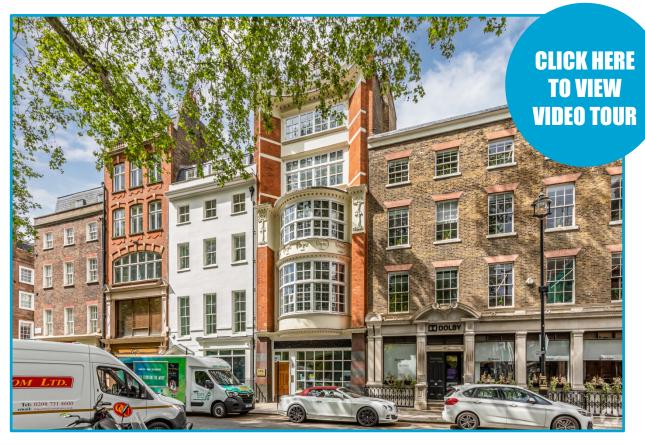

# **FULLY FITTED AND FURNISHED, GRADE A OFFICE**

**TO LET** 

3rd FLOOR - 1,700 SQ FT

**COMPREHENSIVELY REFURBISHED** 

**VIEWS OVER SOHO SQUARE** 

3 SOHO SQUARE, W1D 3HD

#### Location

On the west side of Soho Square just to the north of Carlisle Street. The property overlooks one of London's most historic and renowned squares. Soho Square is the beating heart of the creative and media industry with well renowned neighbours such as the BBFC, Twentieth Century Fox and Sir Paul McCartney's MPL Communications. Tottenham Court Road station (Central line, Northern line and Elizabeth line/Crossrail services) is within a few minutes walking distance to the East. There are multiple shopping facilities and a host of bars and restaurants in the immediate area.

# Description

A prominent and attractive, Grade II listed period fronted building. The property has been comprehensively refurbished providing top of the range, modern offices. This includes exposed services, air-conditioning with fresh air ventilation (installed circa February 2022), LED lighting and rewiring. Each floor has its own electricity meter and a Tenant will have full control over their own air-conditioning and ventilation system. The 3<sup>rd</sup> floor features a brand new, CAT A + fit-out including 20 desks, 2 meeting rooms, kitchen and breakout area along with private WC's. 3 Soho Square benefits from a reception area with a commissionaire to greet visitors, a ground floor boardroom to hire and finally, a private cinema which Tenants of the building can hire subject to availability. Tenants at 3 Soho Square have access to showers on the ground floor.