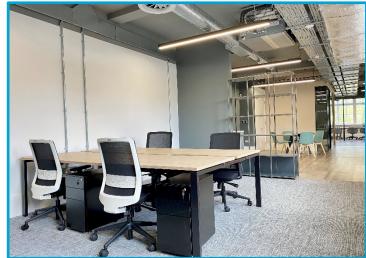

# Description

A prominent and attractive, Grade II listed period fronted building. The property has been comprehensively refurbished providing top of the range, modern offices. This includes exposed services, air-conditioning with fresh air ventilation (installed circa February 2022), LED lighting and rewiring. Each floor has its own electricity meter and a Tenant will have full control over their own air-conditioning and ventilation system. The 3<sup>rd</sup> floor features a brand new, CAT A + fit-out including 20 desks, 2 meeting rooms, kitchen and breakout area along with private WC's. 3 Soho Square benefits from a reception area with a commissionaire to greet visitors, a ground floor boardroom to hire and finally, a private cinema which Tenants of the building can hire subject to availability. Tenants at 3 Soho Square have access to showers on the ground floor.

### Features Include

- ✓ Fitted and furnished with 20 Desks
- ✓ 2 Meeting rooms and kitchen with breakout area
- ✓ LED Lighting on sensors
- ✓ Manned reception on the ground floor
- ✓ Modern space with exposed services