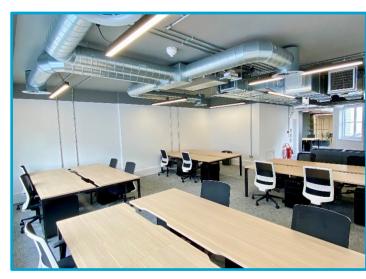

# Description

A prominent and attractive, Grade II listed period fronted building. The property has been comprehensively refurbished providing top of the range, modern offices. This includes exposed services, air-conditioning with fresh air ventilation (installed circa February 2022), LED lighting and rewiring. Each floor has its own electricity meter and a Tenant will have full control over their own air-conditioning and ventilation system. The 3<sup>rd</sup> floor features a brand new, CAT A + fit-out including 20 desks, 2 meeting rooms, kitchen and breakout area along with private WC's. 3 Soho Square benefits from a reception area with a commissionaire to greet visitors, a ground floor boardroom to hire and finally, a private cinema which Tenants of the building can hire subject to availability. Tenants at 3 Soho Square have access to showers on the ground floor.

### Features Include

- ✓ Fitted and furnished with 20 Desks
- ✓ 2 Meeting rooms and kitchen with breakout area
- ✓ LED Lighting on sensors
- ✓ Manned reception on the ground floor
- ✓ Modern space with exposed services

- ✓ Private Male and Female WC's on each floor
- ✓ 24 Seat private cinema to hire by Tenants
- ✓ Passenger lift. Showers on the ground floor.
- √ 3.075m maximum floor to ceiling height
- ✓ Air-conditioning with fresh air ventilation