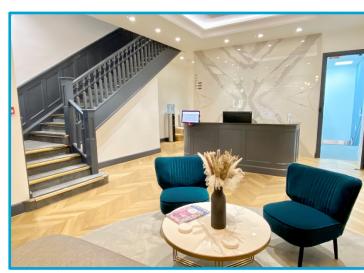

# Description

A prominent and attractive, Grade II listed period fronted building. The property has been comprehensively refurbished providing top of the range, modern offices. This includes exposed services, air-conditioning with fresh air ventilation (installed circa February 2022), LED lighting and rewiring. Each floor has its own electricity meter and a Tenant will have full control over their own air-conditioning and ventilation system. The 3<sup>rd</sup> floor features a brand new, CAT A + fit-out including 20 desks, 2 meeting rooms, kitchen and breakout area along with private WC's. 3 Soho Square benefits from a reception area with a commissionaire to greet visitors, a ground floor boardroom to hire and finally, a private cinema which Tenants of the building can hire subject to availability. Tenants at 3 Soho Square have access to showers on the ground floor.