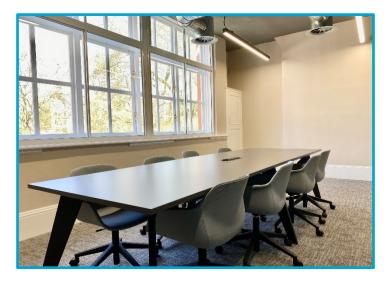

# Description

A prominent and attractive, Grade II listed period fronted building. The property has been comprehensively refurbished providing top of the range, modern offices. This includes exposed services, air-conditioning with fresh air ventilation (installed circa February 2022), LED lighting and rewiring. Each floor has its own electricity meter and a Tenant will have full control over their own air-conditioning and ventilation system. The 3<sup>rd</sup> floor features a brand new, CAT A + fit-out including 20 desks, 2 meeting rooms, kitchen and breakout area along with private WC's. 3 Soho Square benefits from a reception area with a commissionaire to greet visitors, a ground floor boardroom to hire and finally, a private cinema which Tenants of the building can hire subject to availability. Tenants at 3 Soho Square have access to showers on the ground floor.

### Features Include

- ✓ Fitted and furnished with 20 Desks
- ✓ 2 Meeting rooms and kitchen with breakout area
- ✓ LED Lighting on sensors
- ✓ Manned reception on the ground floor
- ✓ Modern space with exposed services