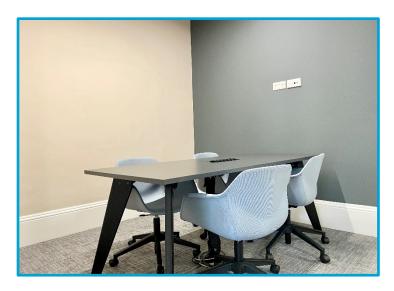

# Description

A prominent and attractive, Grade II listed period fronted building. The property has been comprehensively refurbished providing top of the range, modern offices. This includes exposed services, air-conditioning with fresh air ventilation (installed circa February 2022), LED lighting and rewiring. Each floor has its own electricity meter and a Tenant will have full control over their own air-conditioning and ventilation system. The 3<sup>rd</sup> floor features a brand new, CAT A + fit-out including 20 desks, 2 meeting rooms, kitchen and breakout area along with private WC's. 3 Soho Square benefits from a reception area with a commissionaire to greet visitors, a ground floor boardroom to hire and finally, a private cinema which Tenants of the building can hire subject to availability. Tenants at 3 Soho Square have access to showers on the ground floor.

### Features Include

- ✓ Fitted and furnished with 20 Desks
- ✓ 2 Meeting rooms and kitchen with breakout area
- ✓ LED Lighting on sensors
- ✓ Manned reception on the ground floor
- ✓ Modern space with exposed services