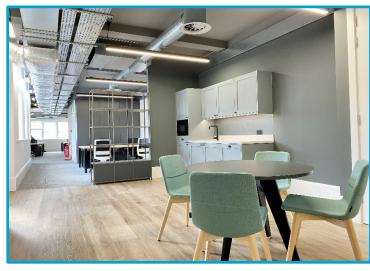

# Description

A prominent and attractive, Grade II listed period fronted building. The property has been comprehensively refurbished providing top of the range, modern offices. This includes exposed services, air-conditioning with fresh air ventilation (installed circa February 2022), LED lighting and rewiring. Each floor has its own electricity meter and a Tenant will have full control over their own air-conditioning and ventilation system. The 3<sup>rd</sup> floor features a brand new, CAT A + fit-out including 20 desks, 2 meeting rooms, kitchen and breakout area along with private WC's. 3 Soho Square benefits from a reception area with a commissionaire to greet visitors, a ground floor boardroom to hire and finally, a private cinema which Tenants of the building can hire subject to availability. Tenants at 3 Soho Square have access to showers on the ground floor.

### Features Include

- ✓ Fitted and furnished with 20 Desks
- ✓ 2 Meeting rooms and kitchen with breakout area
- ✓ LED Lighting on sensors
- ✓ Manned reception on the ground floor
- ✓ Modern space with exposed services