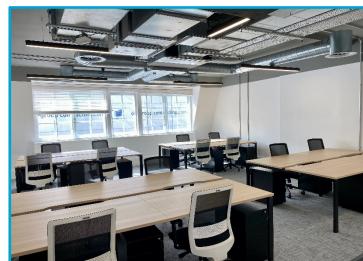

# Description

A prominent and attractive, Grade II listed period fronted building. The property has been comprehensively refurbished providing top of the range, modern offices. This includes exposed services, air-conditioning with fresh air ventilation (installed circa February 2022), LED lighting and rewiring. Each floor has its own electricity meter and a Tenant will have full control over their own air-conditioning and ventilation system. The 3<sup>rd</sup> floor features a brand new, CAT A + fit-out including 20 desks, 2 meeting rooms, kitchen and breakout area along with private WC's. 3 Soho Square benefits from a reception area with a commissionaire to greet visitors, a ground floor boardroom to hire and finally, a private cinema which Tenants of the building can hire subject to availability. Tenants at 3 Soho Square have access to showers on the ground floor.

### Features Include

- ✓ Fitted and furnished with 20 Desks
- ✓ 2 Meeting rooms and kitchen with breakout area
- ✓ LED Lighting on sensors
- ✓ Manned reception on the ground floor
- ✓ Modern space with exposed services