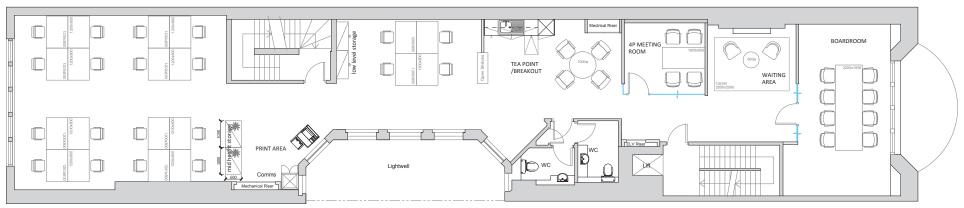

# Description

A prominent and attractive, Grade II listed period fronted building. The property has been comprehensively refurbished providing top of the range, modern offices. This includes exposed services, air-conditioning with fresh air ventilation (installed circa February 2022), LED lighting and rewiring. Each floor has its own electricity meter and a Tenant will have full control over their own air-conditioning and ventilation system. The 3<sup>rd</sup> floor features a brand new, CAT A + fit-out including 20 desks, 2 meeting rooms, kitchen and breakout area along with private WC's. 3 Soho Square benefits from a reception area with a commissionaire to greet visitors, a ground floor boardroom to hire and finally, a private cinema which Tenants of the building can hire subject to availability. Tenants at 3 Soho Square have access to showers on the ground floor.

### Features Include

- ✓ Fitted and furnished with 20 Desks
- ✓ 2 Meeting rooms and kitchen with breakout area
- ✓ LED Lighting on sensors
- ✓ Manned reception on the ground floor
- ✓ Modern space with exposed services

- ✓ Private Male and Female WC's on each floor
- ✓ 24 Seat private cinema to hire by Tenants
- ✓ Passenger lift. Showers on the ground floor.
- √ 3.075m maximum floor to ceiling height
- ✓ Air-conditioning with fresh air ventilation

#### Accommodation

| Floor            | Sq Ft | Sq M   | Availability |
|------------------|-------|--------|--------------|
| Fourth and Fifth | 1,711 | 158.96 | Let          |
| Third            | 1,700 | 157.94 | Available    |
| Second           | 1,712 | 159.05 | Let          |