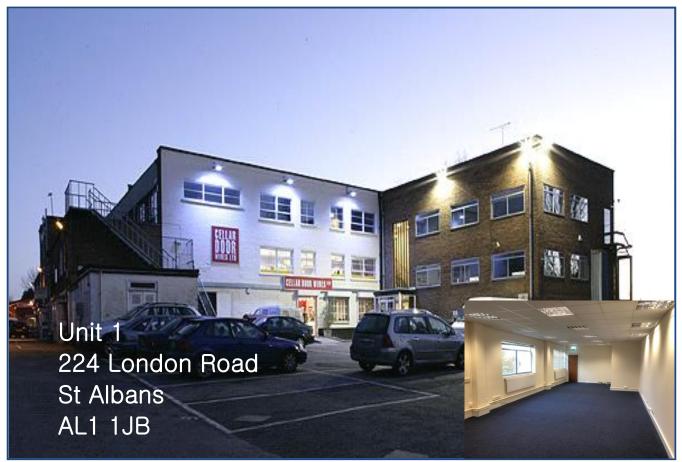

# ST ALBANS OFFICES TO LET

# NEW FLEXIBLE LEASES AVAILABLE

OPEN PLAN OFFICE SUITES WITH CAR PARKING SPACES

#### LOCATION

This prominent L-Shaped office block is located approximately 1 mile from St. Albans Town Centre, providing easy M25, M1 and A1(M) Motorways. St. Albans mainline access to the station is within 5 minutes walking distance and the Thameslink provides regular fast trains to Kings Cross St Pancras.

## DESCRIPTION

Each suite has been refurbished to provide open plan office floors with excellent natural light and central heating. The offices are arranged over the 2<sup>nd</sup> floor and benefit from large windows.