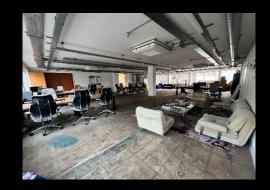

#### DESCRIPTION

The building was extensively refurbished to provide bright open plan floors with a variety of breakout and meeting areas.

Each floor has large windows to 3 elevations and has been fitted in a media style with stripped back concrete floors, suspended steel trunking, strip lighting and VRF heating and cooling units with fresh air ventilation.

#### AMENITIES

- Excellent natural light
- Suspended steel trunking with cabling in place
- Underfloor trunking
- Fitted and informal meeting rooms
- VRF heating and cooling units with fresh air ventilation
- Furniture available by arrangement