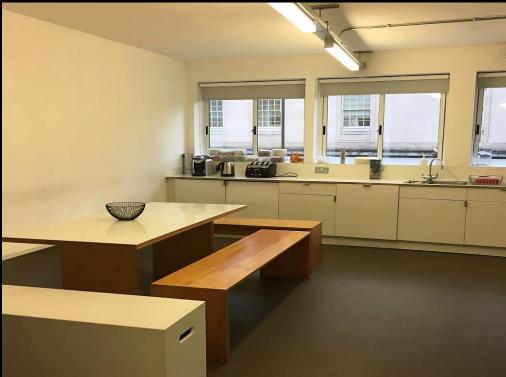

#### AMENITIES

- Excellent natural light
- Suspended steel trunking with cabling in place
- Underfloor trunking
- Fitted and informal meeting rooms
- VRF heating and cooling units with fresh air ventilation
- Furniture available by arrangement