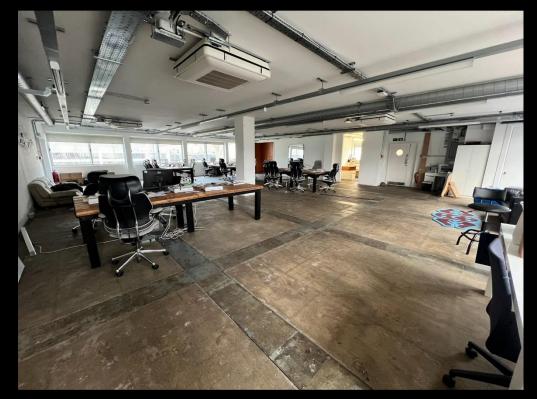

#### DESCRIPTION

The building was extensively refurbished to provide bright open plan floors with a variety of breakout and meeting areas.

Each floor has large windows to 3 elevations and has been fitted in a media style with stripped back concrete floors, suspended steel trunking, strip lighting and VRF heating and cooling units with fresh air ventilation.

#### AMENITIES

- Excellent natural light
- Suspended steel trunking with cabling in place
- Underfloor trunking
- Fitted and informal meeting rooms
- VRF heating and cooling units with fresh air ventilation
- Furniture available by arrangement