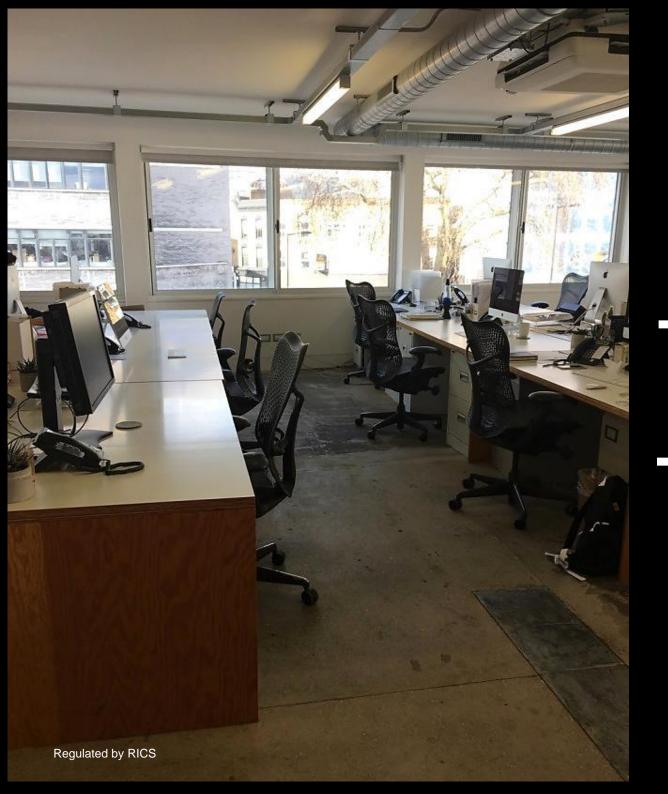

#### DESCRIPTION

The building was extensively refurbished to provide bright open plan floors with a variety of breakout and meeting areas.

Each floor has large windows to 3 elevations and has been fitted in a media style with stripped back concrete floors, suspended steel trunking, strip lighting and VRF heating and cooling units with fresh air ventilation.

#### AMENITIES

- Excellent natural light
- Suspended steel trunking with cabling in place
- Underfloor trunking
- Fitted and informal meeting rooms
- VRF heating and cooling units with fresh air ventilation
- Furniture available by arrangement