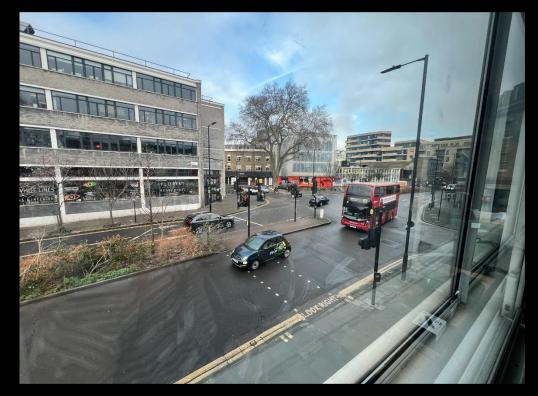

#### LOCATION & TRANSPORT

72 – 74 Mare Street is prominently situated on the corner of Mare Street and King Edwards Road, directly opposite Netil House Studios and We Work's Keltan House.

Broadway Market with its diversity of shops, restaurants and bars is within 5 minutes' walk.

The property is well connected with London Fields and Cambridge Heath (Overground) stations, providing direct access to Liverpool Street Station, both within 10 minutes' walk. Hackney Central (Overground) and Bethnal Green (Central Line) stations are within 15 minutes' walk.

Numerous bus routes on Mare Street provide easy access to all areas of Central London.