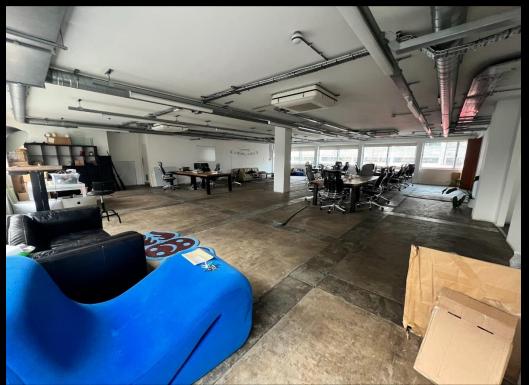

#### DESCRIPTION

The building was extensively refurbished to provide bright open plan floors with a variety of breakout and meeting areas.

Each floor has large windows to 3 elevations and has been fitted in a media style with stripped back concrete floors, suspended steel trunking, strip lighting and VRF heating and cooling units with fresh air ventilation.

#### AMENITIES

- Excellent natural light
- Suspended steel trunking with cabling in place
- Underfloor trunking
- Fitted and informal meeting rooms
- VRF heating and cooling units with fresh air ventilation
- Furniture available by arrangement