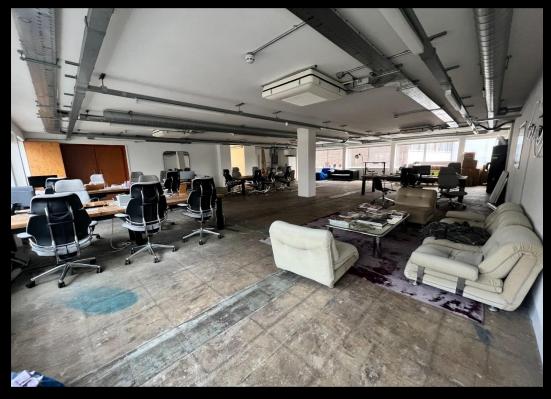

#### DESCRIPTION

The building was extensively refurbished to provide bright open plan floors with a variety of breakout and meeting areas.

Each floor has large windows to 3 elevations and has been fitted in a media style with stripped back concrete floors, suspended steel trunking, strip lighting and VRF heating and cooling units with fresh air ventilation.

#### AMENITIES

- Excellent natural light
- Suspended steel trunking with cabling in place
- Underfloor trunking
- Fitted and informal meeting rooms
- VRF heating and cooling units with fresh air ventilation
- Furniture available by arrangement