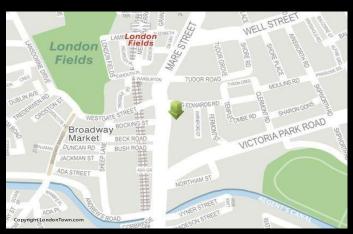

#### LOCATION & TRANSPORT

72 – 74 Mare Street is prominently situated on the corner of Mare Street and King Edwards Road, directly opposite Netil House Studios and We Work's Keltan House.

Broadway Market with its diversity of shops, restaurants and bars is within 5 minutes' walk.

The property is well connected with London Fields and Cambridge Heath (Overground) stations, providing direct access to Liverpool Street Station, both within 10 minutes' walk. Hackney Central (Overground) and Bethnal Green (Central Line) stations are within 15 minutes' walk.

Numerous bus routes on Mare Street provide easy access to all areas of Central London.