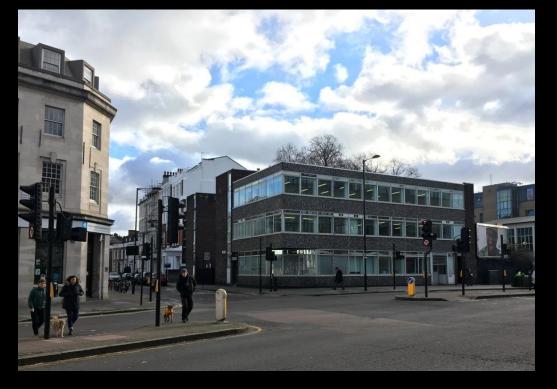

# 72-74 Mare Street London E8 4RT

#### LOCATION & TRANSPORT

72 – 74 Mare Street is prominently situated on the corner of Mare Street and King Edwards Road, directly opposite Netil House Studios and We Work's Keltan House.

Broadway Market with its diversity of shops, restaurants and bars is within 5 minutes' walk.