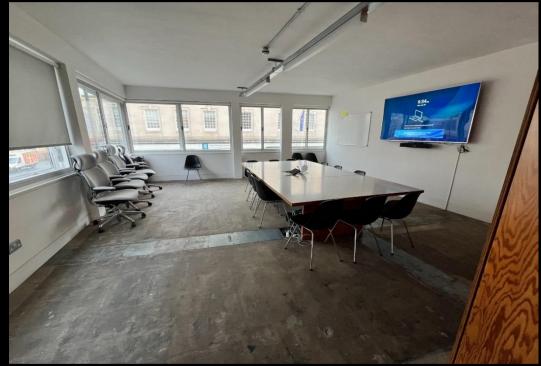

#### DESCRIPTION

The building was extensively refurbished to provide bright open plan floors with a variety of breakout and meeting areas.

Each floor has large windows to 3 elevations and has been fitted in a media style with stripped back concrete floors, suspended steel trunking, strip lighting and VRF heating and cooling units with fresh air ventilation.

#### AMENITIES

- Excellent natural light
- Suspended steel trunking with cabling in place
- Underfloor trunking
- Fitted and informal meeting rooms
- VRF heating and cooling units with fresh air ventilation
- Furniture available by arrangement