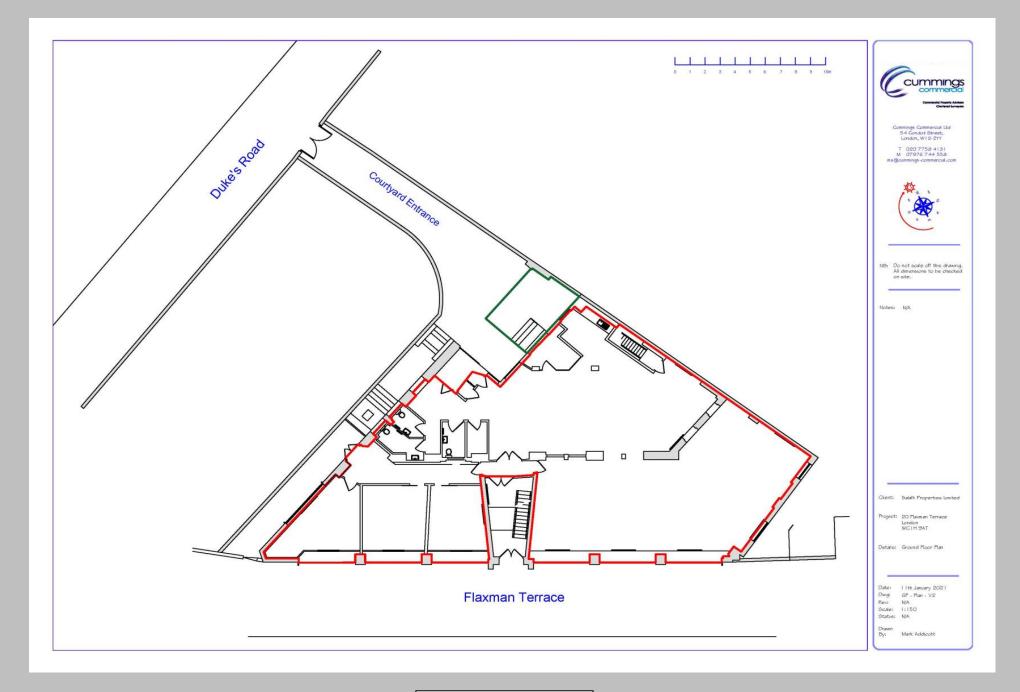

## SELF-CONTAINED GROUND & LOWER GROUND FLOORS

18 DUKES ROAD LONDON WC1

LOCATION :

Just to the south of Euston Road within a few minutes walking distance of Euston and Kings Cross/St Pancras Stations. Kings Cross is London's most important transport hub with six underground lines (Piccadilly, Victoria, Circle, Metropolitan, Northern and Hammersmith and City Lines), mainline, Thameslink and European (Eurostar) connections. Crossrail/Elizabeth Line is one stop away from Kings Cross at Farringdon. Euston has Northern and Victoria underground as well as mainline services.

| AVAILABLE ACCOMODATION : | Floor                                                   | Sq Ft Sq M                                                                                   |
|--------------------------|---------------------------------------------------------|----------------------------------------------------------------------------------------------|
|                          | Ground                                                  | 3,540 328.88                                                                                 |
|                          | Lower Ground Floor                                      | 680 63.17                                                                                    |
|                          | Total (net lettable)                                    | 4,220 392.04                                                                                 |
|                          | **Additional office space is available                  | on the 1st floor (20 Flaxman Terrace), if required**                                         |
| AMENITIES :              | Self-contained converted warehouse                      |                                                                                              |
|                          | Excellent natural light                                 |                                                                                              |
|                          | LED lighting                                            |                                                                                              |
|                          | Secure cycle parking and showe                          | r facilities                                                                                 |
|                          | Timber flooring                                         |                                                                                              |
|                          | Fitted air conditioned meeting ro                       | oms                                                                                          |
|                          | Kitchenette                                             |                                                                                              |
|                          | Demised WC facilities                                   |                                                                                              |
|                          | • The lower ground can be used a                        | s additional meeting room space or for storage                                               |
|                          |                                                         |                                                                                              |
| TERMS :                  | A new lease direct from the Freeholder is available now |                                                                                              |
|                          |                                                         |                                                                                              |
| FINANCIALS :             | Rent :                                                  | £45.00 per sq ft                                                                             |
|                          | Service Charge (including utilities) :                  | £ 8.00 per sq ft                                                                             |
|                          | • • • • • • • •                                         |                                                                                              |
|                          | Rates Payable (20/21) :                                 | £19.50 per sq ft (approx)<br>(Interested parties are advised to check with London Borough of |
|                          |                                                         | Camden)                                                                                      |

Ground Floorplan