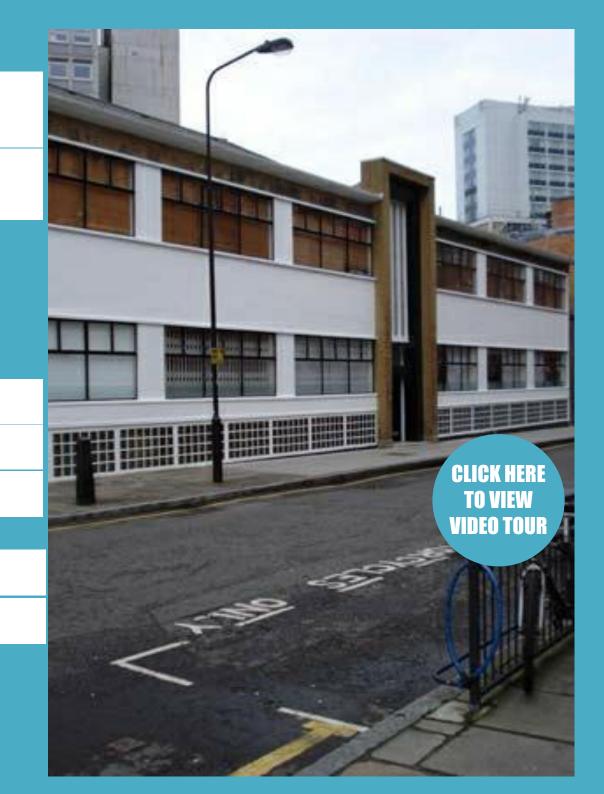

# 20 FLAXMAN TERRACE LONDON WC1H 9AT

## 4 MINUTES FROM EUSTON STATION NOT ELECTED FOR VAT

Located just to the south of Euston Road within a few minutes walking distance to Kings Cross/St Pancras and Euston Stations. Kings Cross is London's most important transport hub with six underground lines (Piccadilly, Victoria, Circle, Metropolitan, Northern and Hammersmith and City Lines), mainline, Thameslink and European (Eurostar) connections. services.

<sup>C</sup>rossrail/Elizabeth Line is one stop away from Kings Cross at Farringdon. Euston has Northern and Victoria underground as well as mainline services.

Excellent Natural Light LED Lighting Central Heating Timber Flooring Kitchen Facility Shower + WC Facilities