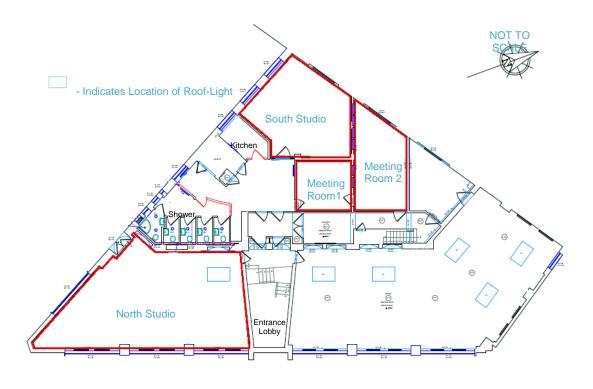

| Floor                | Sq Ft | Sq M   | Status    |
|----------------------|-------|--------|-----------|
| First (South)        | 406   | 37.72  | Available |
| First (West)         | 879   | 81.67  | Available |
| Meeting Room 1       | 145   | 13.45  | Available |
| Meeting Room 2       | 257   | 23.88  | Available |
| Total (Net Lettable) | 1,687 | 156.72 | Available |

### + Exclusive Use Of Meeting Rooms

EPC D87