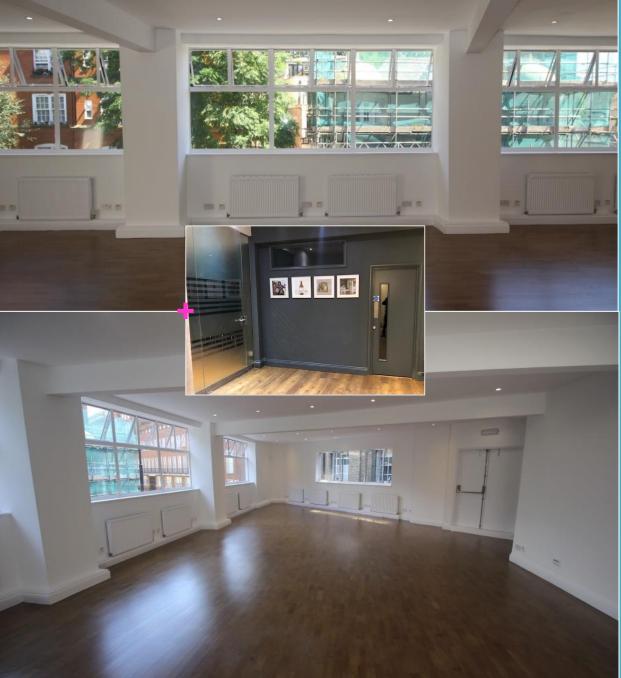

<sup>C</sup>rossrail/Elizabeth Line is one stop away from Kings Cross at Farringdon. Euston has Northern and Victoria underground as well as mainline services.

Excellent Natural Light LED Lighting Central Heating Timber Flooring Kitchen Facility Shower + WC Facilities