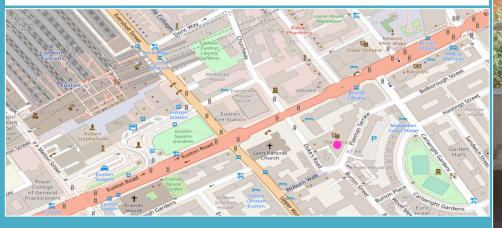

## 4 MINUTES FROM EUSTON STATION NOT ELECTED FOR VAT

Located just to the south of Euston Road within a few minutes walking distance to Kings Cross/St Pancras and Euston Stations. Kings Cross is London's most important transport hub with six underground lines (Piccadilly, Victoria, Circle, Metropolitan, Northern and Hammersmith and City Lines), mainline, Thameslink and European (Eurostar) connections. services.

<sup>C</sup>rossrail/Elizabeth Line is one stop away from Kings Cross at Farringdon. Euston has Northern and Victoria underground as well as mainline services.

Excellent Natural Light LED Lighting Central Heating Timber Flooring Kitchen Facility Shower + WC Facilities