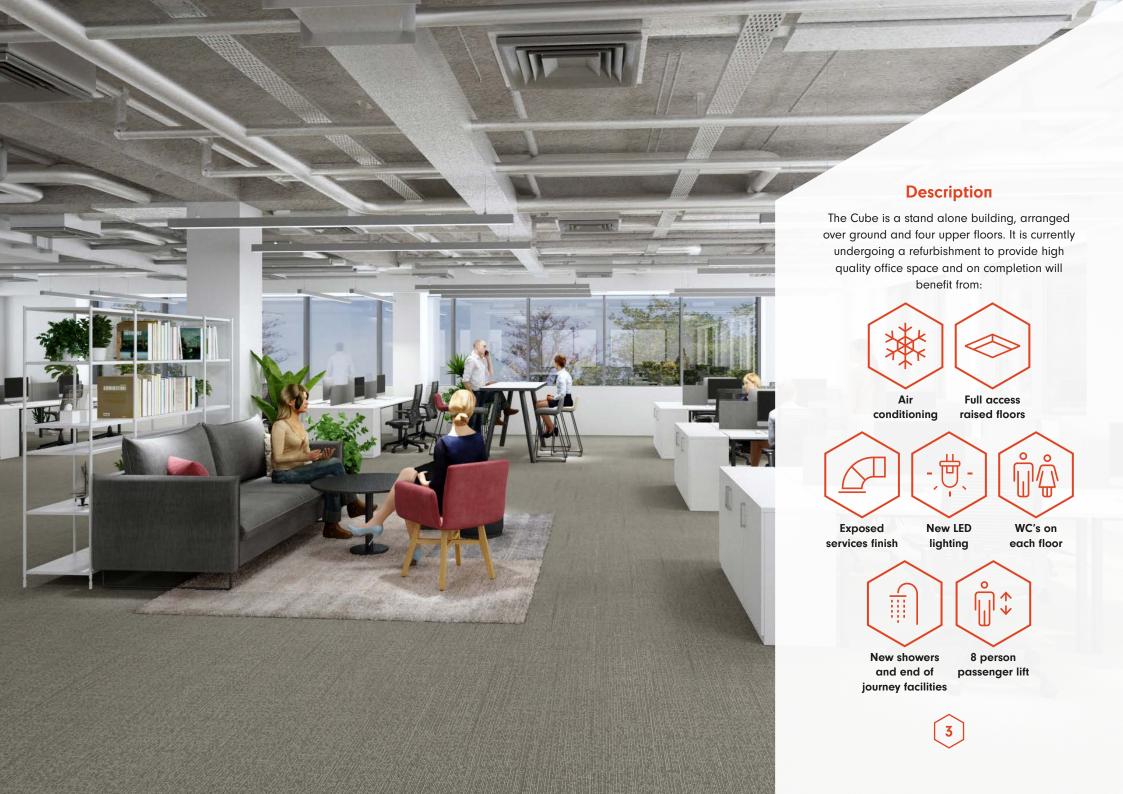

The Cube is undergoing a comprehensive refurbishment which on completion will offer 15,126 sq ft of exceptional open plan office space, a brand new amenity block and remodelled reception area.

Located opposite Harbourside the building has a huge array of amenities on the doorstep including Tesco Express, Ibis Hotel, Pure Gym and a local street market that takes places twice a week.