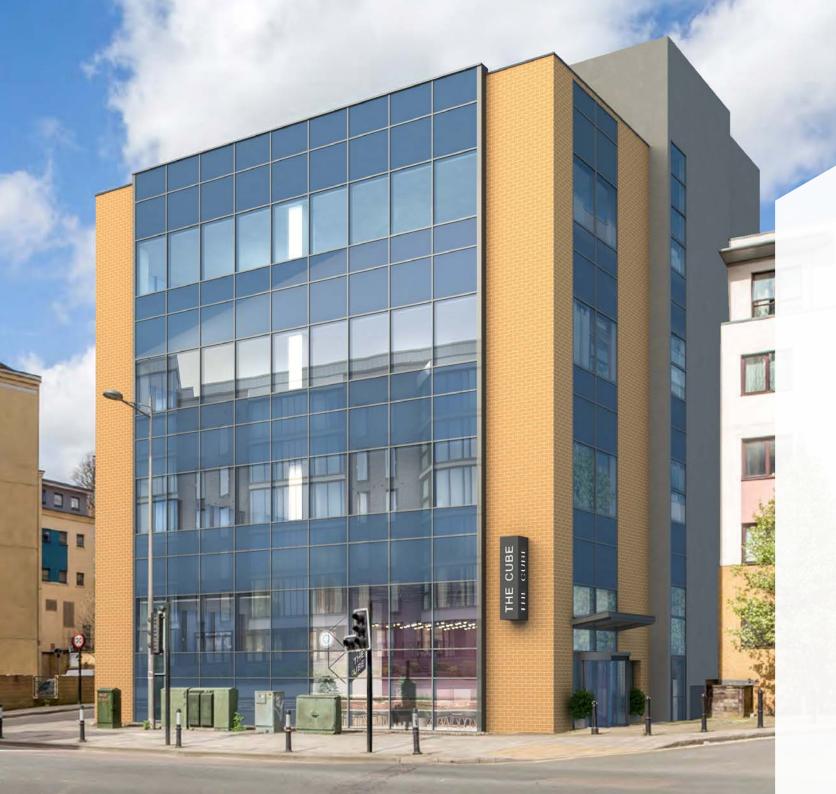

The Cube is undergoing a comprehensive refurbishment which on completion will offer 15,126 sq ft of exceptional open plan office space, a brand new amenity block and remodelled reception area.

Located opposite Harbourside the building has a huge array of amenities on the doorstep including Tesco Express, Ibis Hotel, Pure Gym and a local street market that takes places twice a week.