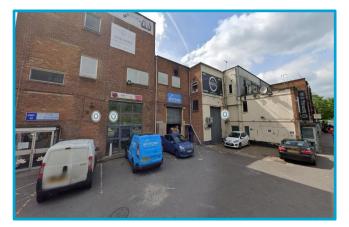

# VERULAM ESTATE, 224 LONDON ROAD, ST ALBANS, AL1 1JB

Regulated by RICS

### Description

A collection of modern warehouse units available on flexible lease terms for up to 1 year. Each warehouse is suitable for a variety of occupiers and benefit from generous floor to eaves heights.