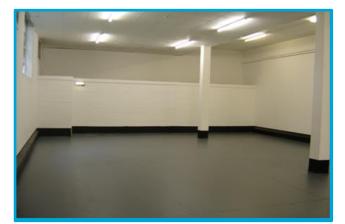

### Description

A collection of modern warehouse units available on flexible lease terms for up to 1 year. Each warehouse is suitable for a variety of occupiers and benefit from generous floor to eaves heights.

#### Features Include

- ✓ Three Phase Power
- Numerous Car Parking Spaces
- ✓ WC and Kitchen Facilities
- ✓ Suitable For A Variety Of Occupiers

- ✓ 4.5m Eaves Height
- ✓ Flexible Lease Term Available Now
- ✓ Good Value
- Close To Thameslink Railway

#### Accommodation

| Floor                  | Sq Ft  | Sq M     |
|------------------------|--------|----------|
| Unit 2                 | 2,354  | 218.68   |
| Unit 3 & 4 Ground      | 3,434  | 319.03   |
| Unit 3 & 4 First Floor | 3,372  | 313.27   |
| Unit 6                 | 3,062  | 284.47   |
| Total                  | 12,222 | 1,135.46 |